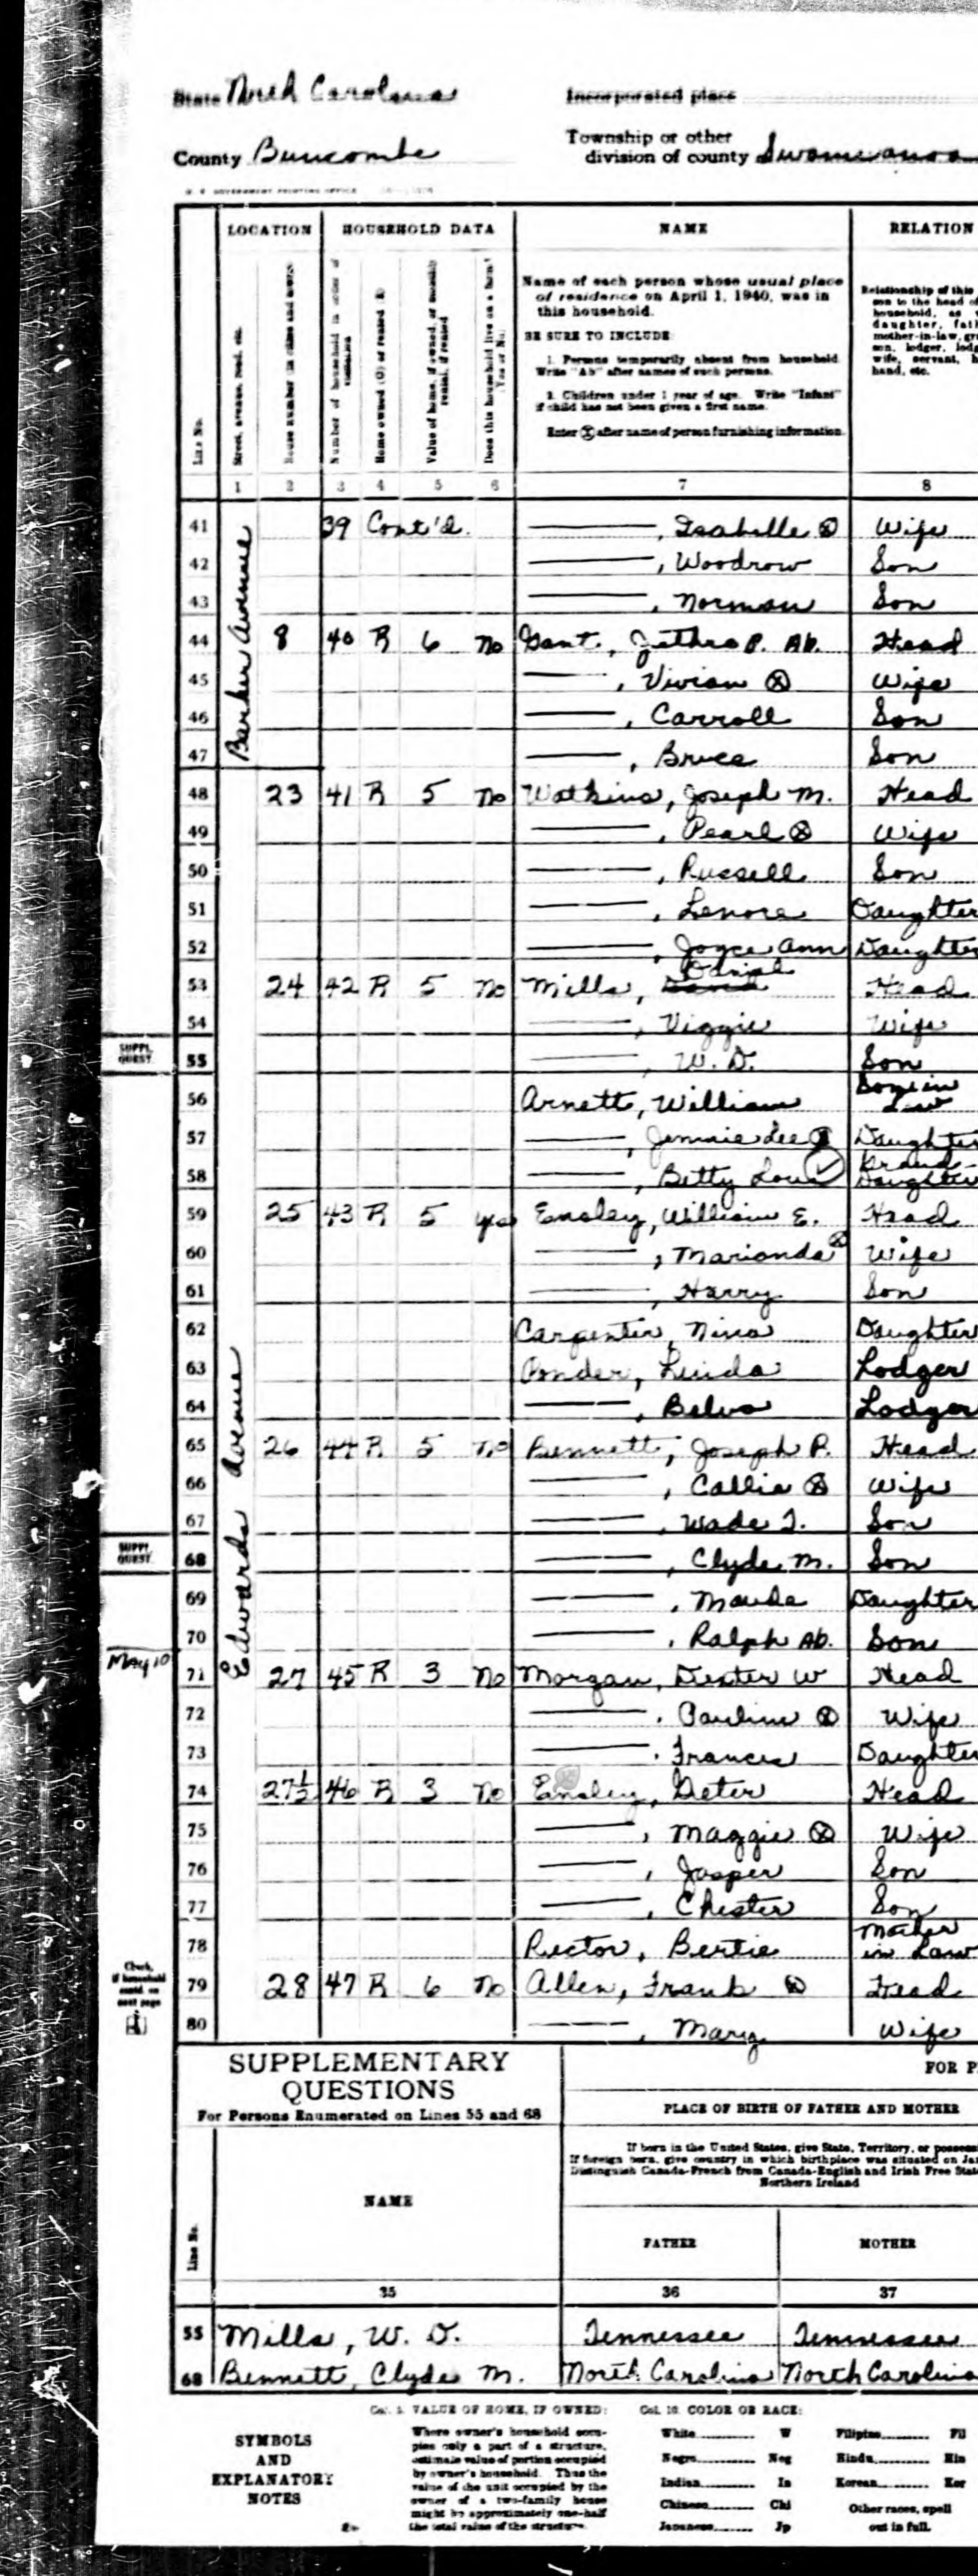

- Read Flora's letters to Pearl. What is Flora writing about? Why do you think it was important to for them to write each other? What can you learn about each of them from their letters?
- Where did Flora and Pearl live? Use google maps to pinpoint the homes of Flora and Pearl. What are some major differences you see between their homes? How far apart are their homes?
  - Pearl Watkins, 23 Edwards Avenue, Swannanoa, NC 28778 USA
  - Flora Eyles, 81 Colebrook Street, Winchester, Hampshire, England
- Take a look at the 1930 and 1940 census. What information is on the census? Do you see Pearl's family on the census? What kind of information can you find out about Pearl's family on the census?

- 1. To Pearl Watkins, postmarked October 23, 1944
  - a. Flora writes to Pearl about her hopes of meeting her brother while he is in England. She tells Pearl about the new wave of Americans that have arrived in Winchester and updates her on her family and their well-being in wartime.
- 2. To Pearl Watkins, postmarked November 15, 1944
  - a. Flora wishes Pearl and her family Merry Christmas and Happy New Year.
- 3. 1930 Census Pearl Watkins
- 4. 1940 Census Pearl Watkins